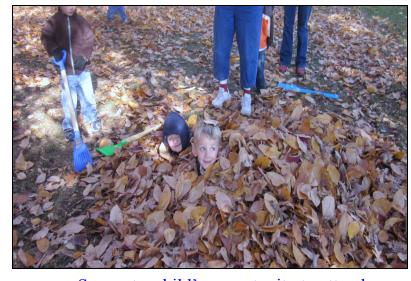

#### How can I, as a parent, help connect my children and nature?

Take your child outside every day to play/explore. Set an example and commit to unplugging daily. Create outdoor learning environments. Add more natural play